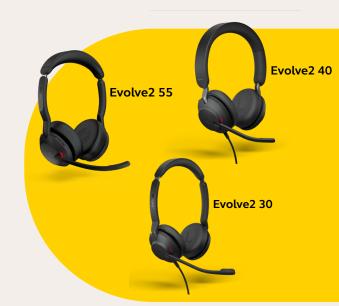

# **Q1 Updates**

Evolve2 40 Headsets added!

These two Evolve2 30 headsets have an increased point value of 230 points. Variants include 23189-999-979 and 23089-889-879.

For full eligible SKU list **Click Here!** 