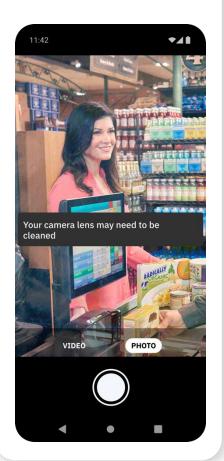

## Dirty Lens Detect

## Single Barcode Capture

Alert users about dirt and smudges on the lens to prevent a bad capture

This privacy feature enables the automatic blurring of faces captured in pictures DataWedge and the most comprehensive decoding framework empower EM45 RFID to excel, right out of the box