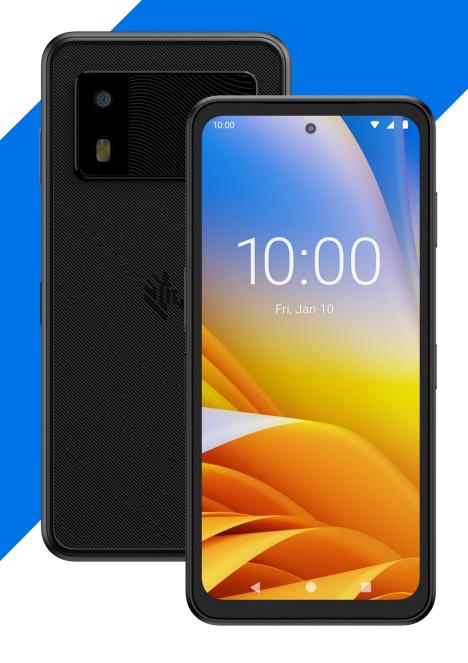

## EM45 RFID Enterprise Mobile

The power of Zebra in your pocket

# Simplify life on the frontline with EM45 RFID ....the one device that can do it all

It looks just like your workers' personal smartphones.
But it's smarter than a smartphone because it's designed for business from the inside out:

- Real business durability
- An extraordinary high-performance adaptive display
- The fastest wireless connections 5G and Wi-Fi 6E
- Real business data capture: RFID fast reads, high performance rear camera scanning, NFC
- Ready for any contactless transaction, including tap to pay
- Turns into a two-way radio, PBX handset or fully-featured workstation