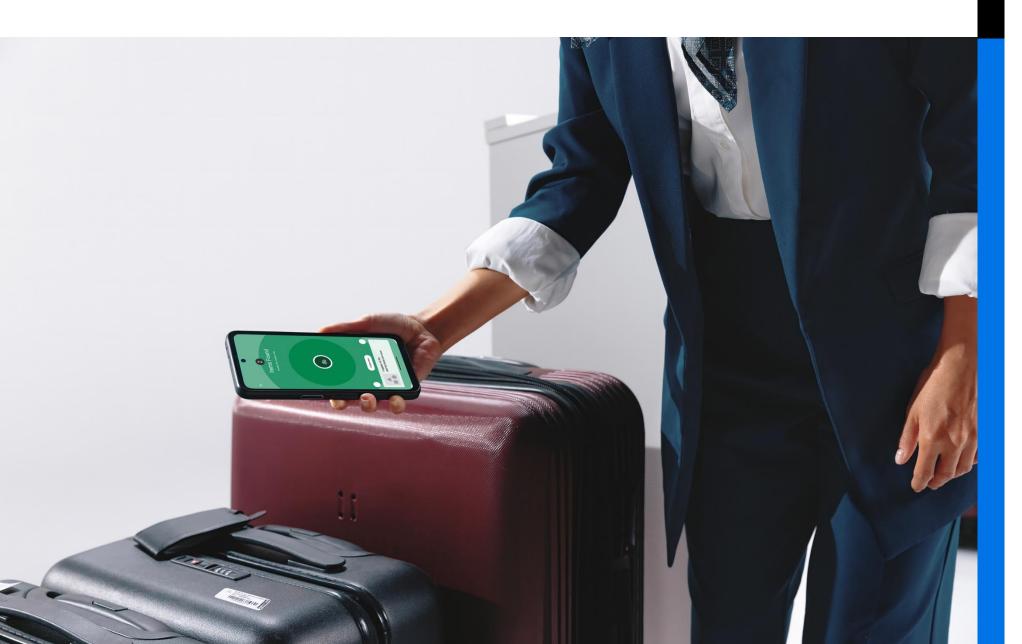

#### **Customer service**

 Read RFID tags of high value items/luggage

#### Where

- Stadiums, cruise ships
- Concert venues
- Airports
- Train stations
- Cruise ships

- Guest relations personnel
- Tour guides
- Security personnel