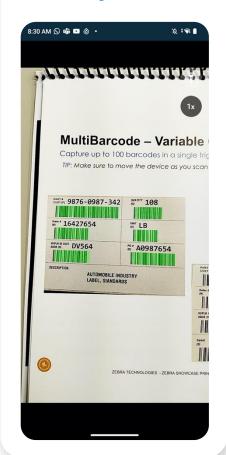

## Multi-barcode Capture

## Single Barcode Capture

Alert users about dirt and smudges on the lens to prevent a bad capture

This privacy feature enables the automatic blurring of faces captured in pictures DataWedge and the most comprehensive decoding framework empower EM45 RFID to excel, right out of the box