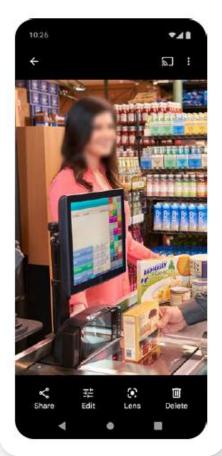

## Automatic People Blur

## Single Barcode Capture

Alert users about dirt and smudges on the lens to prevent a bad capture

This privacy feature enables the automatic blurring of faces captured in pictures DataWedge and the most comprehensive decoding framework empower EM45 RFID to excel, right out of the box