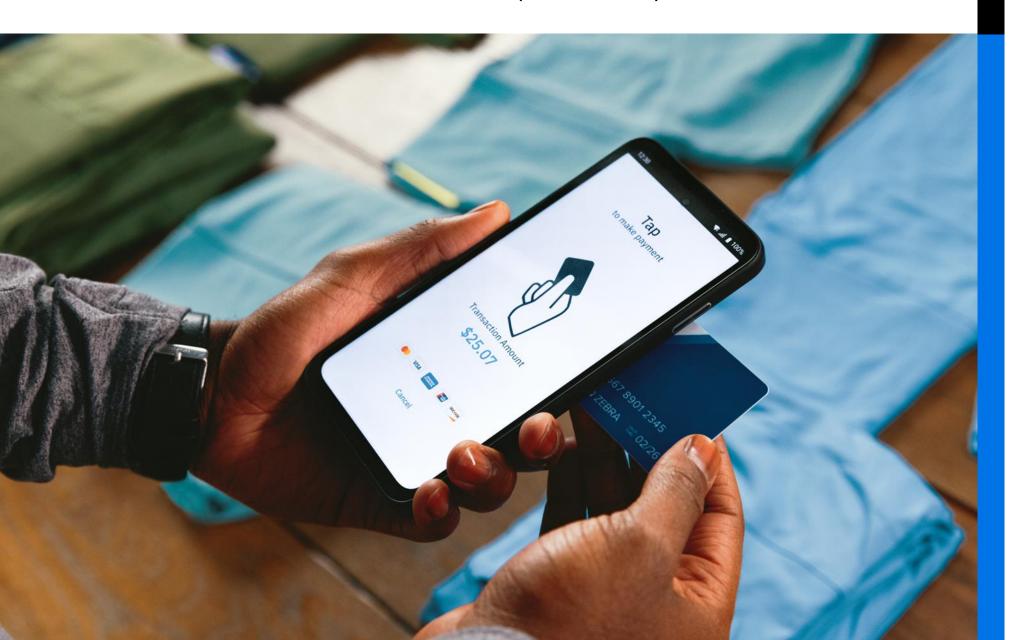

#### Take any contactless transaction

This device does it all — just tap to accept payment cards and non-payment items in mobile wallets

## **Customer experience**

Retail employees can use EM45 RFID to quickly locate the right size for a shopper, securing a sale

- All-in-one device able to assist customers, on the spot
- Scan RFID tags in loyalty cards for customer profiles
- Mobile payment ready