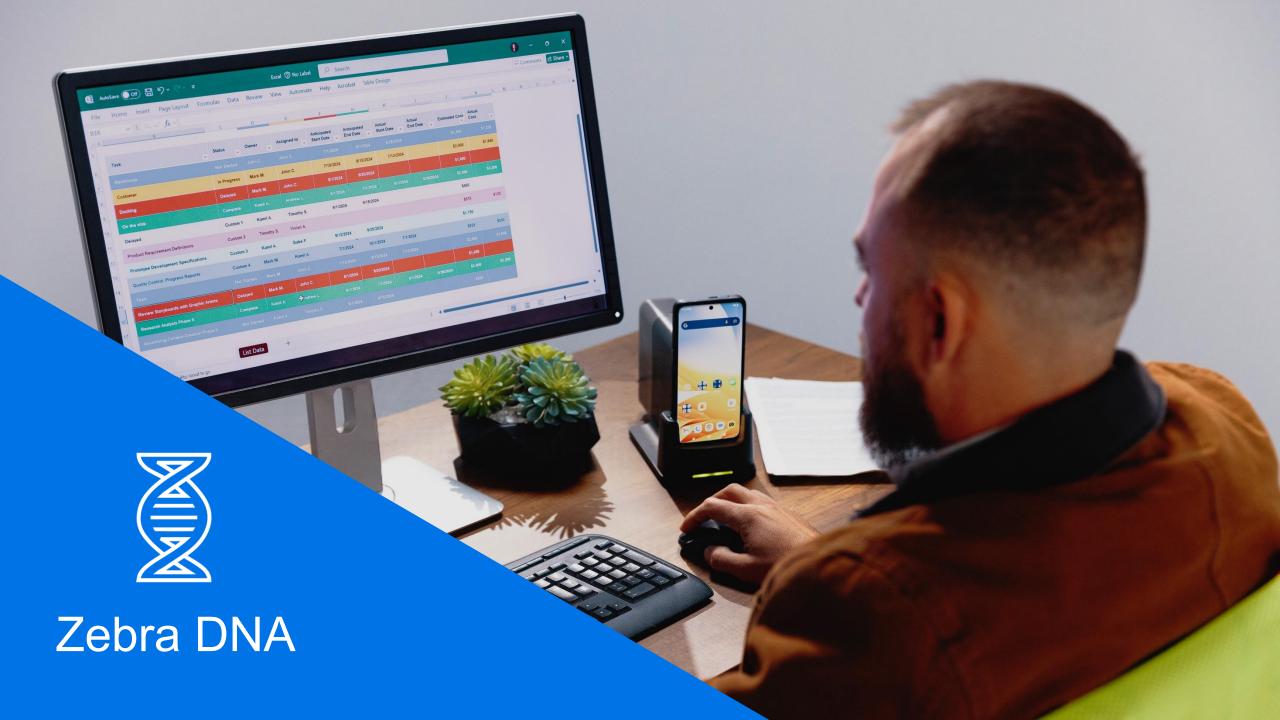

## With the hassle-free, simple-to-use embedded intelligence inside every Zebra device

Get the simplicity you need with Zebra DNA, the software powering Zebra's devices that empowers your workforce with continuous visibility across your entire operation, provides optimal uptime and ensures fast adaptability to changing workflows when needed.

## Zebra DNA for Mobile Computers

Set Up. Secure. Manage. Optimize.

Set Up Secure and Manage Optimize

DataWedge: Easily capture data and send to your host applications without programming

Enterprise Mobility Development Toolkit (EMDK): Develop powerful customized enterprise applications with less time and effort