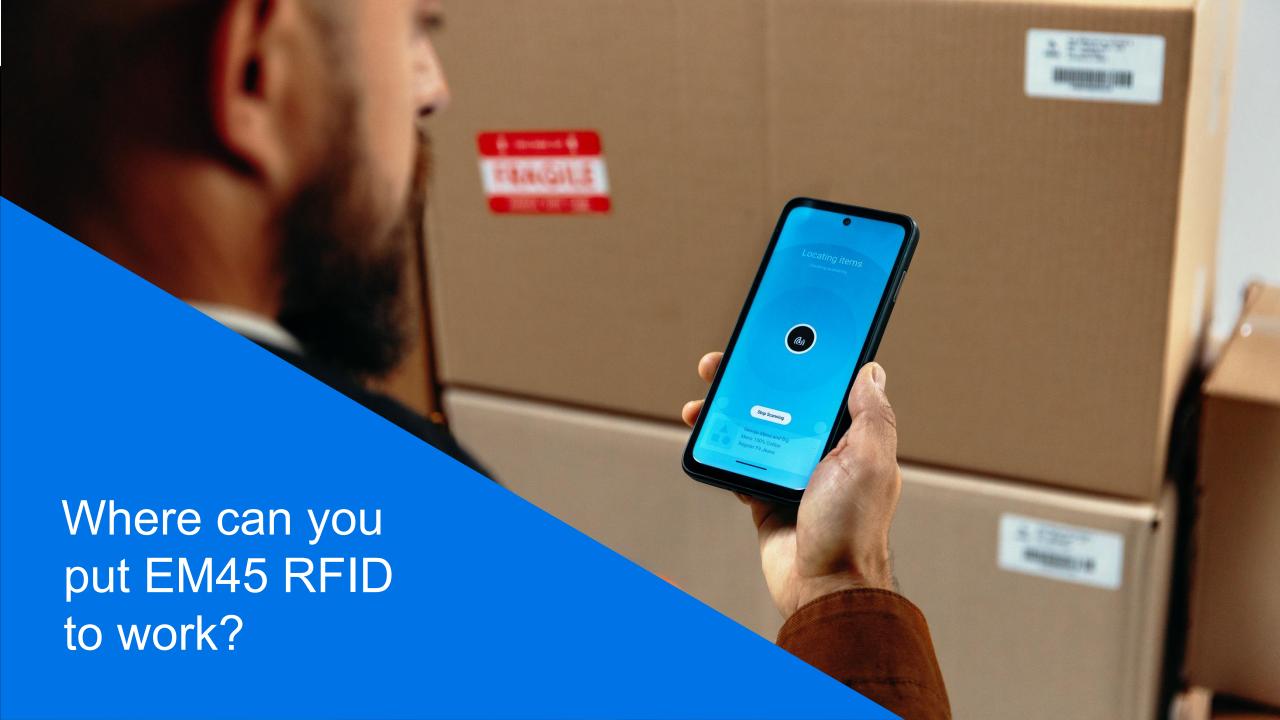

# Simplify life on the frontline with EM45 RFID ....the one device that can do it all

It looks just like your workers' personal smartphones.
But it's smarter than a smartphone because it's designed for business from the inside out:

# Give front-line workers the power of RFID in their pocket

All-in-one device — no separate RFID reader required

**Smartphone ergonomics** 

Easy to carry, hold and use

**Short range UHF RFID** 

Suitable for micro-finding

**Easy to integrate** 

Compatible with existing RFID SDK APIs

RFID with 5G

Take RFID in your pocket, anywhere

The right speed

Up to 20 tags per second

**Designed for global use** 

EU 865-868MHz/US 900MHz RFID