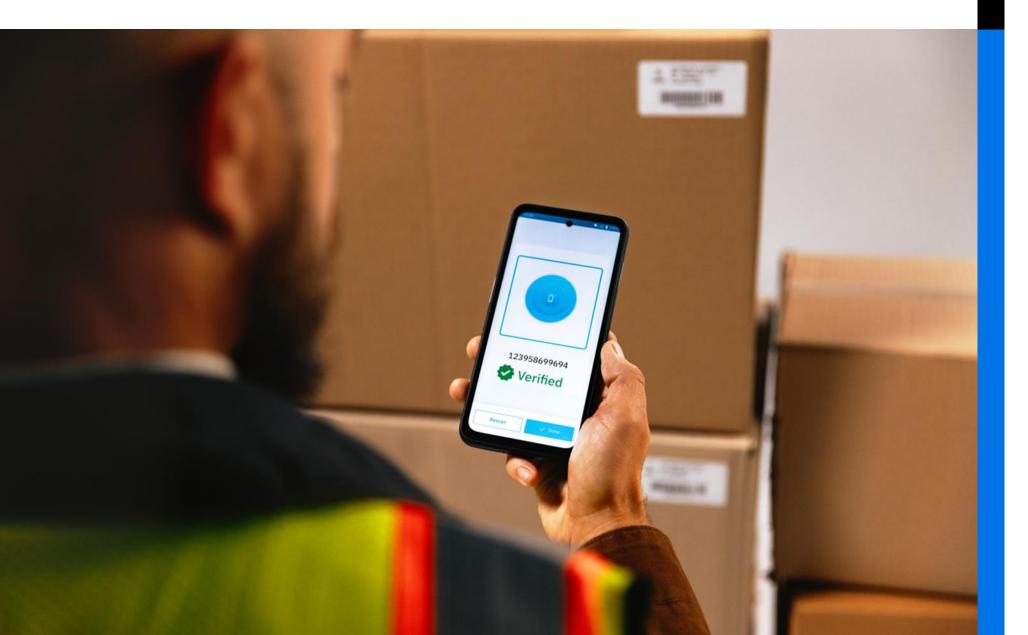

## Inventory management

Retail employees can use EM45 RFID to quickly scan and track products, making it easier to manage stock levels and reduce shrinkage

- RFID micro finding of specific item (color / sizebased apparel, food item with expiry date), exit receipt audit
- Restocking, inventory, unlocking smart cabinets

#### **Route management**

- Verify shipments at different points along the supply chain, ensuring accuracy and reducing fraud or loss
- Parcel loading check/ micro-finding in vehicle
- Route navigation, delivery workflow