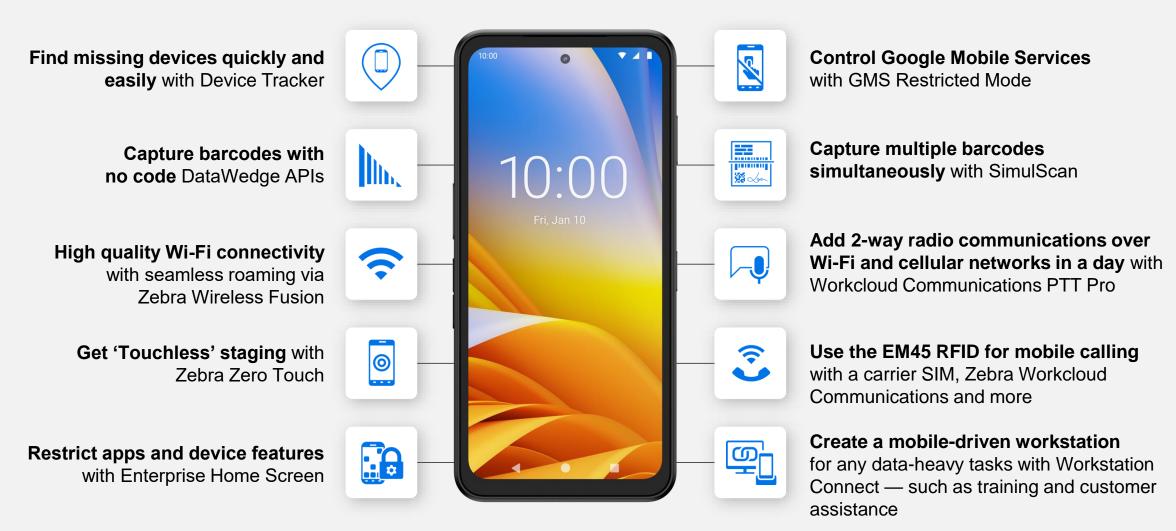

## Zebra DNA for Mobile Computers

Set Up. Secure. Manage. Optimize.

Set Up Secure and Manage Optimize

DataWedge: Easily capture data and send to your host applications without programming

Enterprise Mobility Development Toolkit (EMDK): Develop powerful customized enterprise applications with less time and effort

Enterprise Browser: Create cost-effective web-based applications optimized to work on Zebra Android devices

StageNow: Stage a handful or thousands of devices with the scan of a barcode or tap of an NFC tag

Zebra DNA Cloud: Intuitive unified interface to easily deploy, manage and support your Zebra DNA tools

Zebra Zero Touch: Helps automate the setup of devices into your thirdparty management system

Device Diagnostic Tool: Instantly test and diagnose hardware operability to determine system health

GMS Restricted Mode: Gain data control and enhance security by controlling Google Mobile Services

LifeGuard for Android: Protect devices from potential threats and access new features with regular updates and patches

Device Tracker: Easily locate and recover missing devices to protect your investment.

Mobility Extensions: A layer of enterprise features that are not available in off the shelf Android

Wireless Fusion: Enables seamless connectivity, and enhances the mobile operation and efficiency of Wi-Fi™

Enterprise Home Screen: Control the user interface, including access to applications and settings

RxLogger: Capture system and application logs to identify problems and avoid sending nofailure found devices for repair

Identity Guardian: Simple, secure and personalized access to shared devices with multifactor biometric facial login

OEM Config: Day one support for all device features in Mobility Extensions (Mx) via your EMM

Wireless Insights: Real-time visibility of wireless network performance to troubleshoot and optimize connectivity

TekTerm: Adapt your devices to your workflows by easily migrating Windows CE applications to Android

All Touch Terminal Emulation: Drive better productivity by converting legacy green screens to a modern, all touch UI

OCR Wedge: Boost productivity with optical character recognition that works on TIN, VIN, SSN licenses, plates and more

Wireless Analyzer: Comprehensive network diagnostics for rapid identification and resolution of connectivity issues

Device Central: Simplified pairing, unpairing, locating and troubleshooting with Bluetooth® accessories

NG SimulScan: Fast and accurate data capture from multiple barcodes. Capture text, signature, images and documents

Enterprise Keyboard: Customized keys and layouts for specific workflows

ZEBRA TECHNOLOGIES 26