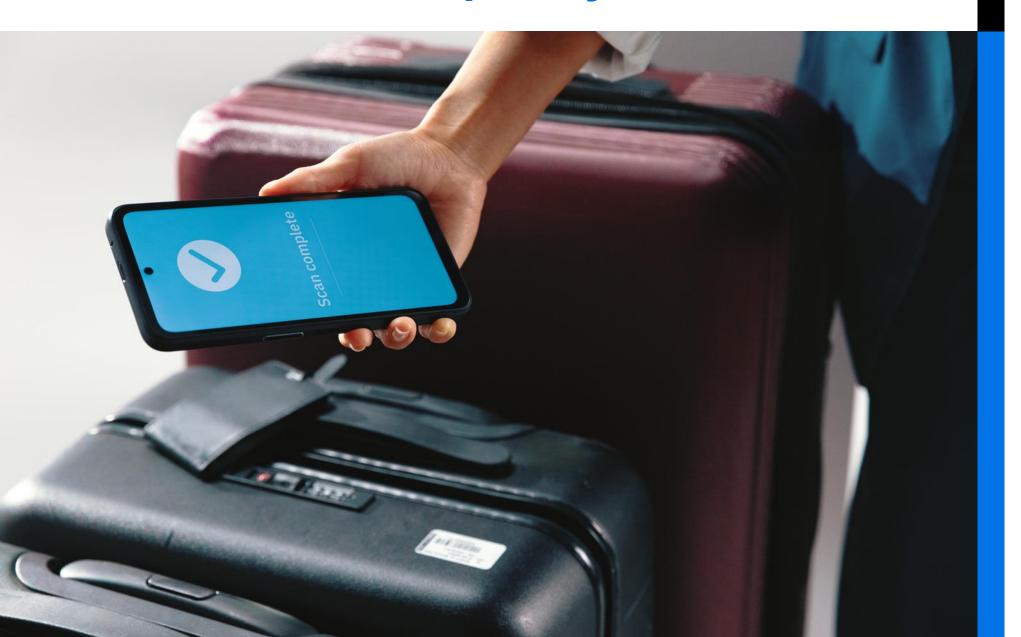

# Give front-line workers the power of RFID in their pocket

All-in-one device — no separate RFID reader required

**Smartphone ergonomics** 

Easy to carry, hold and use

**Short range UHF RFID** 

Suitable for micro-finding

**Easy to integrate** 

Compatible with existing RFID SDK APIs

RFID with 5G

Take RFID in your pocket, anywhere

The right speed

Up to 20 tags per second

**Designed for global use** 

EU 865-868MHz/US 900MHz RFID

#### **Customer service**

 Read RFID tags of high value items/luggage