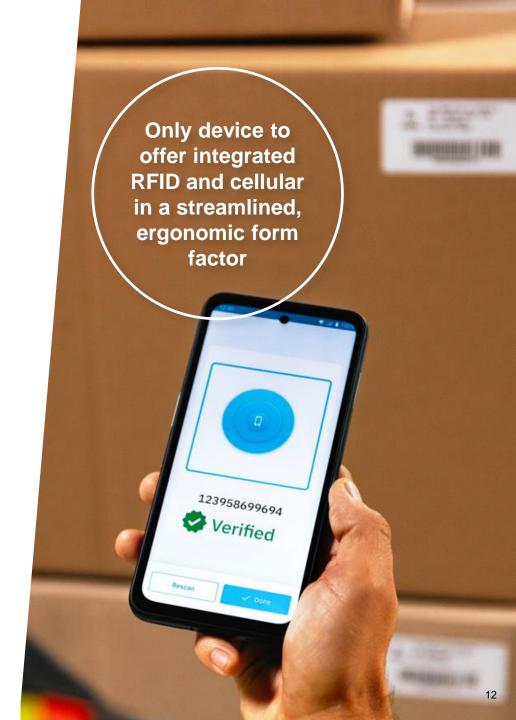

#### **Built-in short-range UHF RFID**

No need for an additional device; accurately reads up to 20 tags per second

# Give front-line workers the power of RFID in their pocket

All-in-one device — no separate RFID reader required

**Smartphone ergonomics** 

Easy to carry, hold and use

**Short range UHF RFID** 

Suitable for micro-finding

**Easy to integrate** 

Compatible with existing RFID SDK APIs

RFID with 5G

Take RFID in your pocket, anywhere

The right speed

Up to 20 tags per second

**Designed for global use** 

EU 865-868MHz/US 900MHz RFID