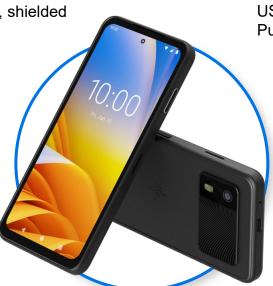

# Simplify life on the frontline with EM45 RFID ....the one device that can do it all

It looks just like your workers' personal smartphones.
But it's smarter than a smartphone because it's designed for business from the inside out:

#### The thinnest Zebra device

A true smartphone experience: just 11mm thin

#### Stunning adaptive display

6.7 in full HD display; up to 120Hz refresh rate; backlit to see everywhere, smudge resistant; use with gloves

#### **Advanced camera**

50 MP; Optical Image Stabilization (OIS) for rich detailed photos